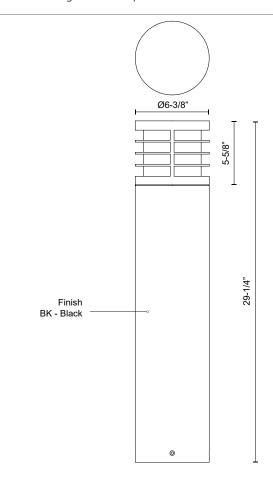

#### **SPECIFICATION DETAILS**

| Fixture Dimensions     | D6-3/8" x H29-1/4"                                         |  |  |  |  |
|------------------------|------------------------------------------------------------|--|--|--|--|
| Light Source           | LED with DC Driver                                         |  |  |  |  |
| Wattage                | 24W                                                        |  |  |  |  |
| Total Lumens           | 2500lm                                                     |  |  |  |  |
| Delivered Lumens       | 524lm                                                      |  |  |  |  |
| Voltage                | 120-277V                                                   |  |  |  |  |
| Color Temperature      | 3000K                                                      |  |  |  |  |
| CRI (Ra)               | 80CRI                                                      |  |  |  |  |
| Optional Color Temps   | 2700K - 5000K Available, Minimum Order Quantities<br>Apply |  |  |  |  |
| LED Rated Life         | 50,000 hours                                               |  |  |  |  |
| Dimming                | 100% - 10%, TRIAC or ELV Dimmer (Not Included)             |  |  |  |  |
| Diffuser Details       | Frosted PC                                                 |  |  |  |  |
| Location               | Wet                                                        |  |  |  |  |
| Illumination Direction | Down                                                       |  |  |  |  |
| Paint Finish           | BK02                                                       |  |  |  |  |